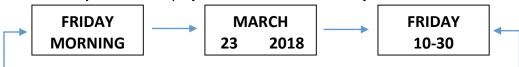

## **FEATURES:**

- → Analogue clock (200x200 mm) : hours / minutes / seconds
- → Digital display clock (200x90 mm), 4 display formats (non-abbreviated words) :
  - 1. Day of the week / Part of the day

FRIDAY MORNING

2. Month / Day of the week (digit) / Year

MARCH 23 2018

3. Day of the week / Hour

FRIDAY 10-30

4. Adjustable 3 display formats switch from every 5 to 60 seconds

- → 12/24H display for the digital display
- → 5 languages available : French, English, German, Italian, and Spanish
- → Automatic time adjustment (MSF) for analogue clock and digital display
- Wall or table mount
- → Dimensions: 260 x 380 x 45 mm
- → Weight: 880 g