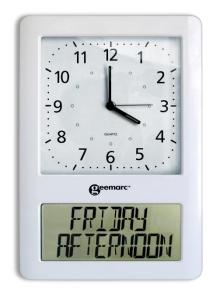

## **VISO 50**

Analogue clock and digital display

## **FEATURES:**

- → Analogue clock (200x200 mm) : hours / minutes / seconds
- → Digital display clock (200x90 mm), 4 display formats (non-abbreviated words) :
  - 1. Day of the week / Part of the day

FRIDAY MORNING